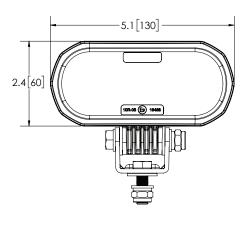

and warning lights with this compact device that installs easily and produces a powerful beam that will grab pedestrians' attention. Running with 12-80 VDC and engineered with a rugged, vibration-resistant housing, the EW2025R is designed to accommodate virtually any application.

#### **Models**

| PART NO. | VDC   | LENS COLOUR | LED COLOUR | AMPS | WATTS |
|----------|-------|-------------|------------|------|-------|
| EW2025R  | 12-80 | CLEAR       |            | 1.5  | 19.5  |

### **Design Features**

- Ideal for low intensity light application (not recommended during high-noon sun)
- Use on worksites near heavy pedestrian areas
- Robust design
- Polycarbonate lens
- Rugged heatsink housing
- Stainless steel mounting bracket
- Temperature range: -40°C to +70°C (-40°F to +158°F)





Measurements in inches (millimetres)

+44 (0)113 237 5340 | sales@eccogroup.com