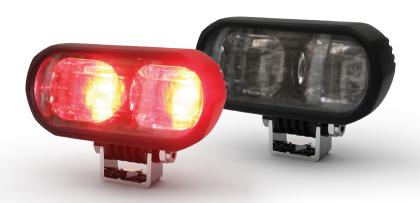

# **EW2025R OUTDOOR BOUNDARY LINE**

## **Pedestrian Safety Zone**

ECCO's EW2025R Outdoor Boundary Line is designed for use outdoors and establishes a safety zone around the perimeter of a vehicle or heavy equipment with a solid, red beam of light. Supplement safety and warning lights with this compact device that installs easily and produces a powerful beam that will grab pedestrians' attention. Running with 12-80 VDC and engineered with a rugged, vibration-resistant housing, the EW2025R is designed to accommodate virtually any application.

#### **Models**

| PART NO. | VDC   | LENS COLOUR | LED COLOUR | AMPS | WATTS |
|----------|-------|-------------|------------|------|-------|
| EW2025R  | 12-80 | CLEAR       |            | 1.5  | 19.5  |