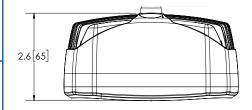

ty and warning lights with this compact device that installs easily and produces a powerful beam that will grab pedestrians' attention. Running with 12-80 VDC and engineered with a rugged, vibration-resistant housing, the EW2025R is designed to accommodate virtually any application.

#### **Models**

| PART NO. | VDC   | LENS COLOUR | LED COLOUR | AMPS | WATTS |
|----------|-------|-------------|------------|------|-------|
| EW2025R  | 12-80 | CLEAR       |            | 1.5  | 19.5  |

### **Design Features**

- Ideal for low intensity light application (not recommended during high-noon sun)
- Use on worksites near heavy pedestrian areas
- Robust design
- Polycarbonate lens
- Rugged heatsink housing
- Stainless steel mounting bracket
- Temperature range: -40°C to +70°C (-40°F to +158°F)





Measurements in inches (millimetres)

+44 (0)113 237 5340 | sales@eccogroup.com